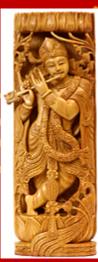

Fluting Krishna

'Wearing' The Offerings of Her Devotees

Butter Krishna

Laughing Buddha

Nandi - Mount of Lord Shiva

Baby Krishna

Buddha with Suiata

Joyous Laughing Buddha