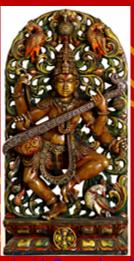

## **Spiritual Sculptures**

Radha Krishna in Folding Hand

Radha Krishna Handcrafted Column (Double-Sided Statue)

Garuda Wall Hanging Mask Embedded with Genstons

Dancing Saraswati with Peacock and Floral Aureole