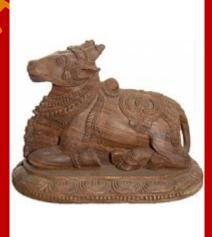

Fluting Krishna

'Wearing' The Offerings of Her Devotees

Butter Krishna

Laughing Buddha

Nandi - Mount of Lord Shiva

Baby Krishna

Buddha with Suiata

Joyous Laughing Buddha