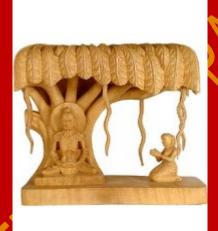

Raoha Rani - Beloved of Lord Krishna

Lord Hanuman

Shri Ganesha Anugraha Murti

Laughing Buddha

Goddess Saraswati

Handcrafted Round Table

Sho Ganesha Seated on His Mount Rat

Buddha Under the Bodhi Tree