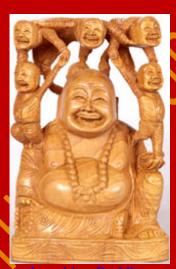

Radha Krishna

<u> Fryakshara Ganesha</u>

Preaching Buddha

His Majesty Lord Ganesha at Leisure

Lord Ganesha Dancing on His Ra

Devi Lakshmi as Padmavati (Lotus Goddess)

The Bust Image of Devi: A Wood Carving

Laughing Buddha

Shiva Parvati on Crescent

Buddha in 'Abhaya' Granting Posture

Goddess White Tara

Savior Goddess Green Tara

The Auspicious Mahakala Mask

Manuman, Shiva's Son and Rama's Devotee

Goddess Lakshmi in Full Glory

Budai or The Laughing Buddha

Fluting Krishna

'Wearing' The Offerings of Her Devotees

Butter Krishna

Laughing Buddha

Nandi - Mount of Lord Shiva

Baby Krishna

Buddha with Suiata

Joyous Laughing Buddha

Enthroned Ganesha with Paraso

Preaching Buddha

Laughing Buddha

Ganesh, The Master of Music

Kamalasana Saraswati Enshrining Prabhavali

The Kathakali Dancer

ng on Bells on Feet

Durga in Ferocious Form Subduing Apasmara

Raoha Rani - Beloved of Lord Krishna

Lord Hanuman

Shri Ganesha Anugraha Murti

Laughing Buddha

Goddess Saraswati

Handcrafted Round Table

Sho Ganesha Seated on His Mount Rat

Buddha Under the Bodhi Tree