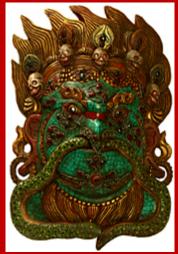

Shiva Parvati on Crescent

Buddha in 'Abhaya' Granting Posture

Goddess White Tara

Savior Goddess Green Tara

The Auspicious Mahakala Mask

Manuman, Shiva's Son and Rama's Devotee

Goddess Lakshmi in Full Glory

Budai or The Laughing Buddha