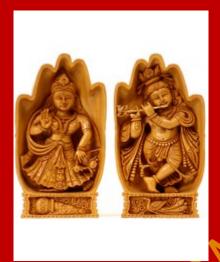

## **Spiritual Sculptures**

Radha Krishna in Folding Hand

Radha Krishna Handcrafted Column (Double-Sided Statue)

Garuda Wall Hanging Mask Embedded with Genstons

Dancing Saraswati with Peacock and Floral Aureole