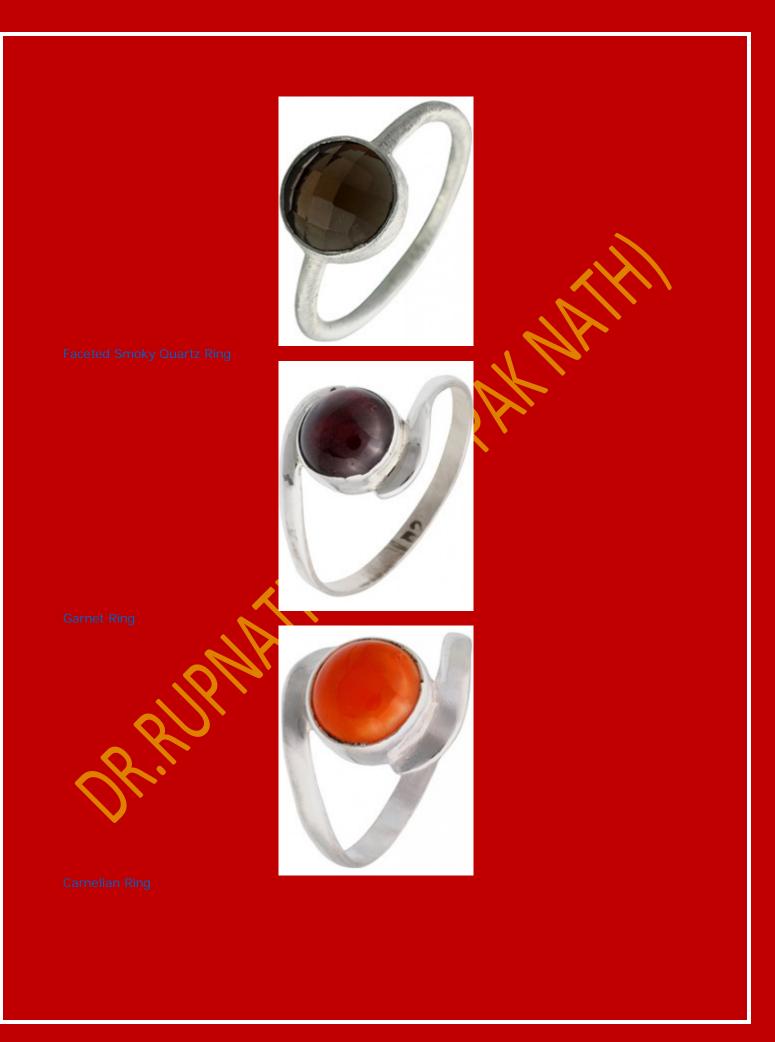

Three-Gemstones Ring (Faceted Peridot, Garnet and Citrine)

Blue Chalcedony Pear-Shaped Ring

MOP (Shell) Pear-Shaped Ring

Faceted Garnet Ring

Faceted Garnet Knotted Rope Ring

Faceted Black Spinel Rinc

Faceted Amethyst Ring