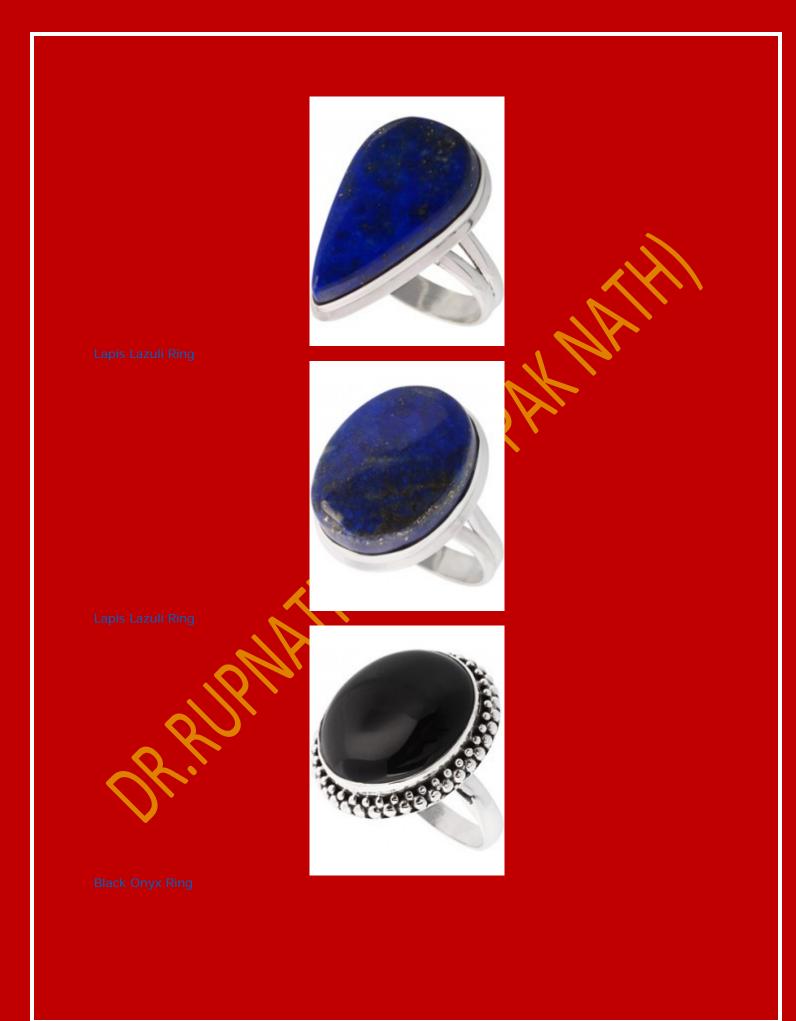

Labradorite Rino

Amethyst Ring

Labradorite Ring

Rainhow Moonstone Ring

Green Onyx Ring

Lapis Lazuli Ring

Sterling Ring Engraved with Claw-shaped Design

Faceted Lapis Lazuli Ring