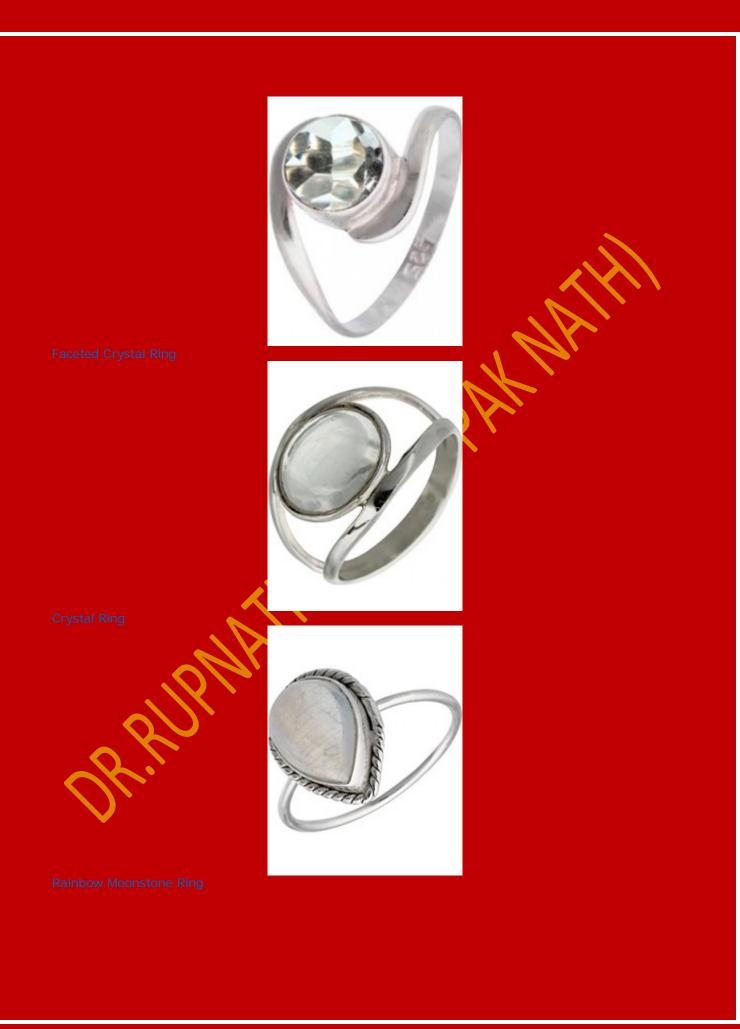

Faceted Amethyst Knotted Rope Ring

Blue Chalcedony Round-Shaped Large Ring

Faceted Amethyst Ring

Lapis Lazuli Pendant, Earrings and Ring Se

Green Marcasite Ring

Rainbow Moonstone Rinc

Malachite Ring

Green Onyx Ring