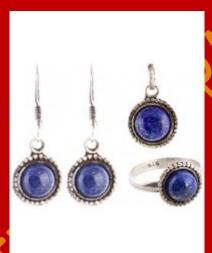

Faceted Amethyst Knotted Rope Ring

Blue Chalcedony Round-Shaped Large Ring

Faceted Amethyst Ring

Lapis Lazuli Pendant, Earrings and Ring Se

Green Marcasite Ring

Rainbow Moonstone Rinc

Malachite Ring

Green Onyx Ring