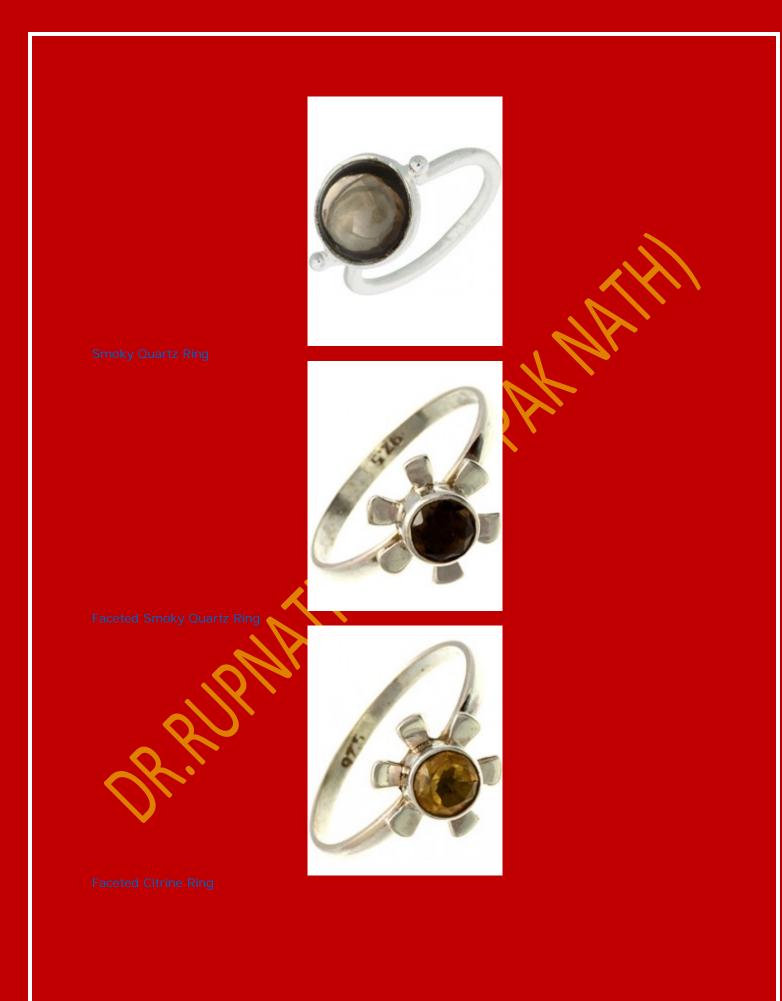

Labradorite Rino

Amethyst Ring

Labradorite Ring

Rainhow Moonstone Ring

Green Onyx Ring

Lapis Lazuli Ring

Sterling Ring Engraved with Claw-shaped Design

Faceted Lapis Lazuli Ring