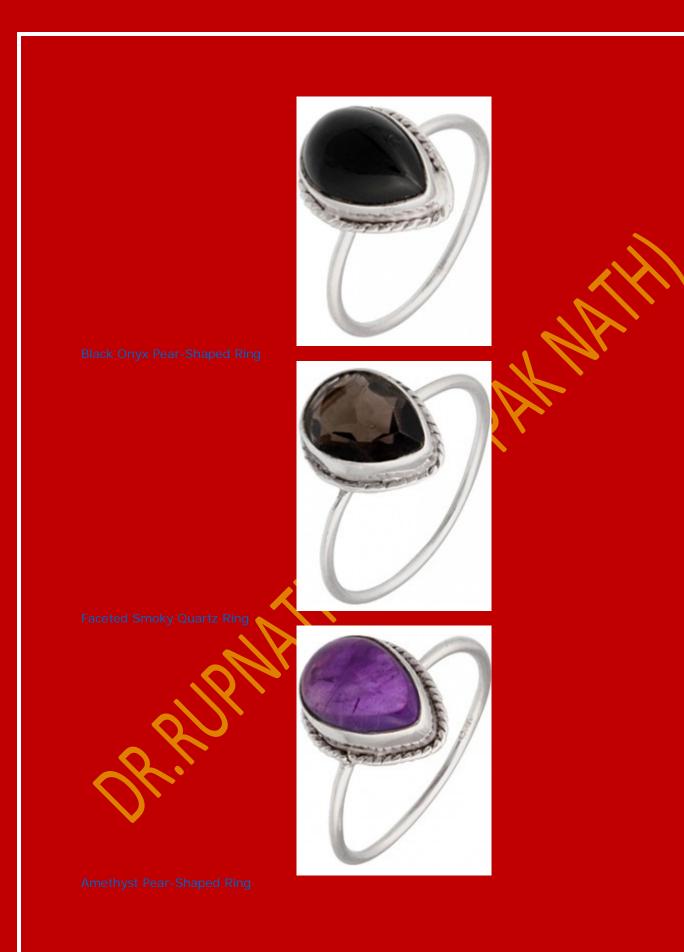

Three-Gemstones Ring (Faceted Peridot, Garnet and Citrine)

Blue Chalcedony Pear-Shaped Ring

MOP (Shell) Pear-Shaped Ring

Faceted Garnet Ring

Faceted Garnet Knotted Rope Ring

Faceted Black Spinel Rinc

Faceted Amethyst Ring