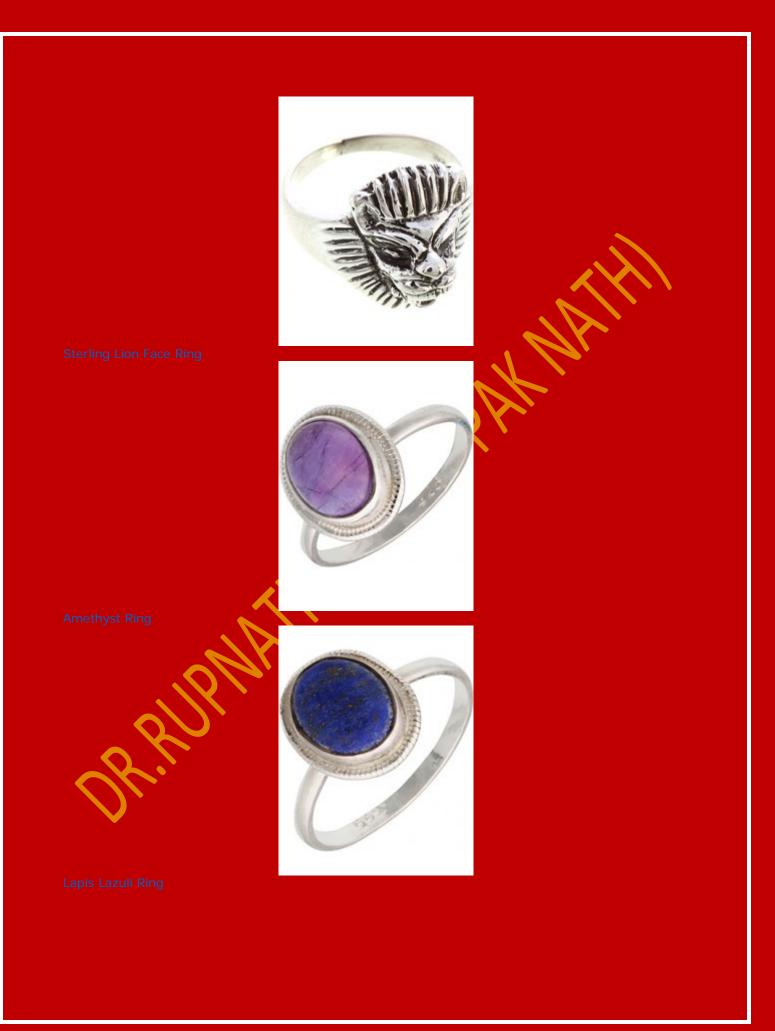

Labradorite Rino

Amethyst Ring

Labradorite Ring

Rainhow Moonstone Ring

Green Onyx Ring

Lapis Lazuli Ring

Sterling Ring Engraved with Claw-shaped Design

Faceted Lapis Lazuli Ring