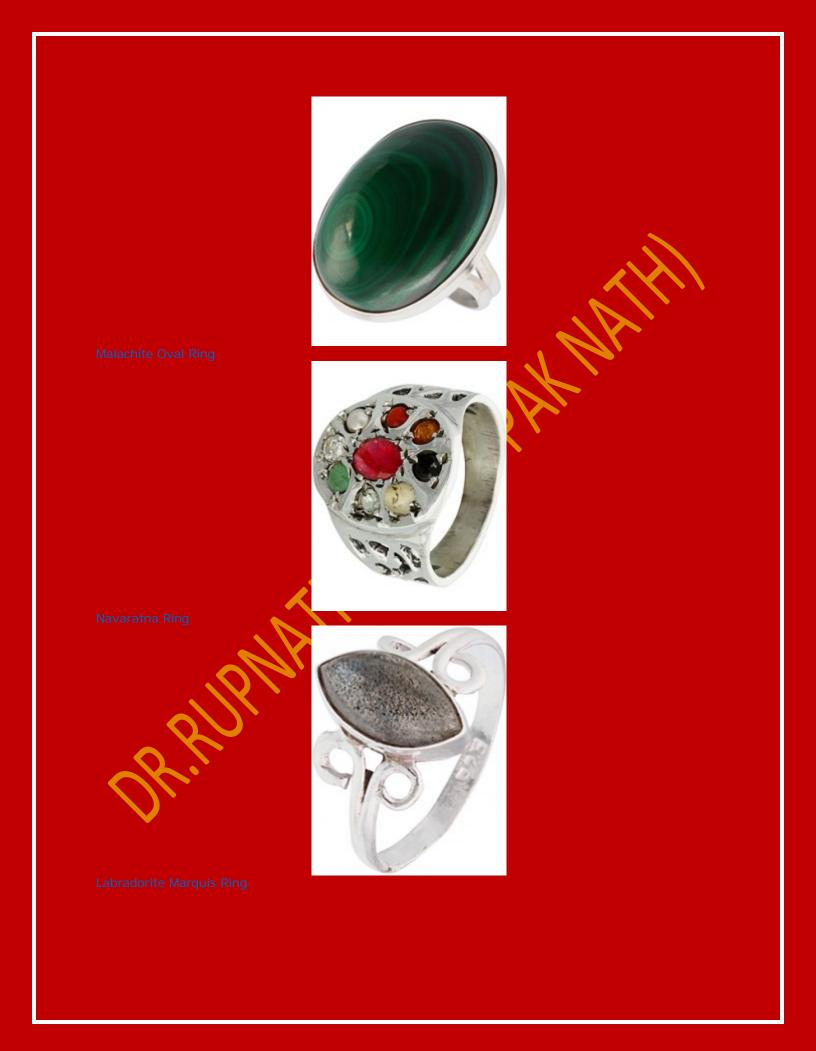

Faceted Amethyst Knotted Rope Ring

Blue Chalcedony Round-Shaped Large Ring

Faceted Amethyst Ring

Lapis Lazuli Pendant, Earrings and Ring Se

Green Marcasite Ring

Rainbow Moonstone Rinc

Malachite Ring

Green Onyx Ring

Labradorite Rino

Amethyst Ring

Labradorite Ring

Rainhow Moonstone Ring

Green Onyx Ring

Lapis Lazuli Ring

Sterling Ring Engraved with Claw-shaped Design

Faceted Lapis Lazuli Ring