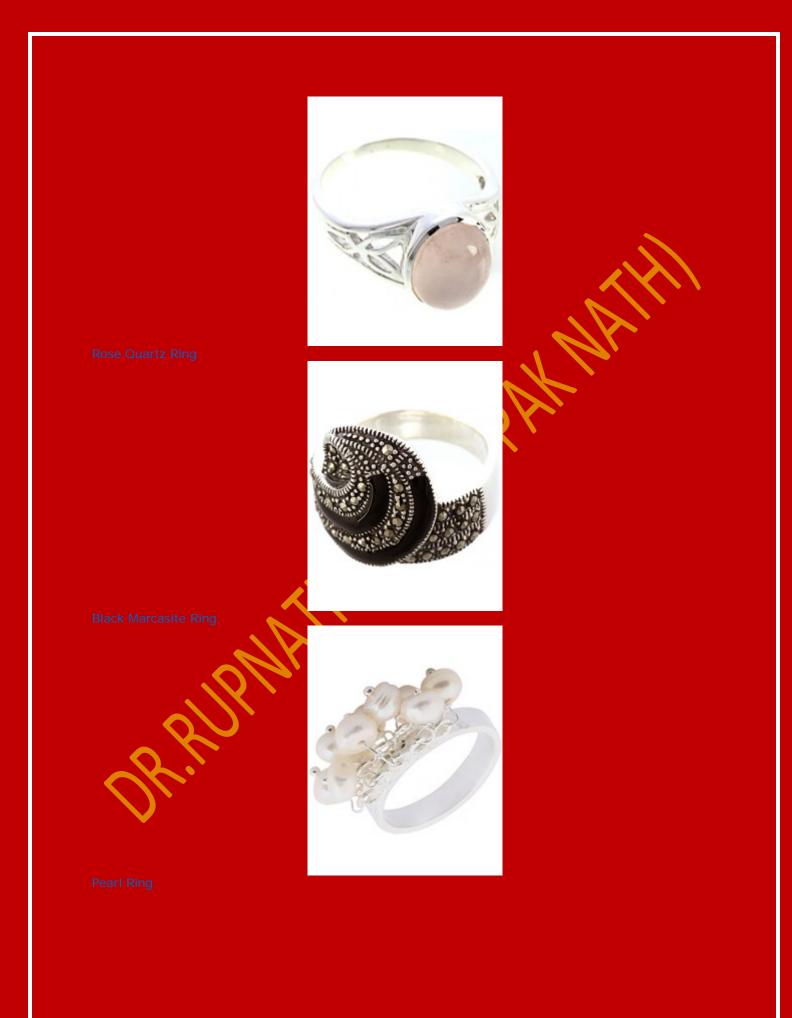

Three-Gemstones Ring (Faceted Peridot, Garnet and Citrine)

Blue Chalcedony Pear-Shaped Ring

MOP (Shell) Pear-Shaped Ring

Faceted Garnet Ring

Faceted Garnet Knotted Rope Ring

Faceted Black Spinel Rinc

Faceted Amethyst Ring

Faceted Amethyst Knotted Rope Ring

Blue Chalcedony Round-Shaped Large Ring

Faceted Amethyst Ring

Lapis Lazuli Pendant, Earrings and Ring Se

Green Marcasite Ring

Rainbow Moonstone Rinc

Malachite Ring

Green Onyx Ring